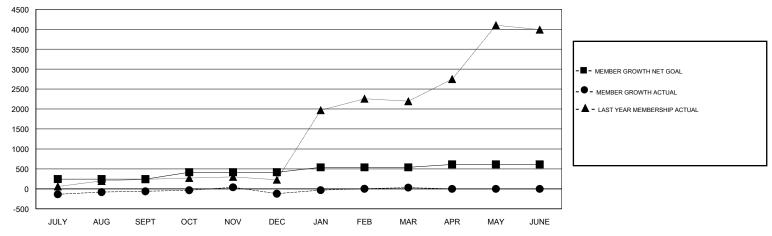

### GOALS AND ACTUAL MEMBERS CUMULATIVE

| DROPPED CLUBS: 4  DROPPED MEMBERS |     | 67 CLUBS OF 176 ADDED 1 OR MORE<br>NEW MEMBERS | GENDER DISTRIBUTION  MALE 9,228 (75.63%)  FEMALE 2,973 (24.37%)  Women Percentage Fiscal Year Goal: 10% |       |
|-----------------------------------|-----|------------------------------------------------|---------------------------------------------------------------------------------------------------------|-------|
| DECEASED                          | 15  | CLICK HERE FOR CUMULATIVE                      | TOTAL FAMILY UNIT MEMBERS                                                                               | 5,374 |
| CLUB CANCELLED                    | 76  | MEMBERSHIP DATA                                |                                                                                                         | 0.407 |
| OTHER                             | 506 |                                                | FAMILY MEMBERS PAYING HALF                                                                              | 3,497 |
| TOTAL                             | 597 |                                                |                                                                                                         |       |