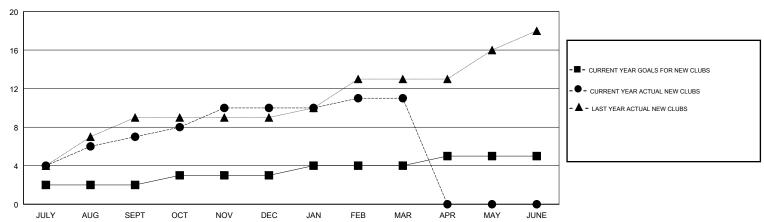

embers  RESULTS FOR 2018-2019 |     |  |
|------------------------------|---|---|---|--------------|--------------------------------|-----|--|
|                              |   |   |   |              |                                |     |  |
| JULY/AUG/SEPT                | 2 | 7 | 0 | JULY/AUG/SEP | т 245                          | 472 |  |
| OCT/NOV/DEC                  | 1 | 3 | 3 | OCT/NOV/DEC  | 172                            | 159 |  |
| JAN/FEB/MAR                  | 1 | 1 | 1 | JAN/FEB/MAR  | 122                            | 236 |  |
| APR/MAY/JUNE                 | 1 | 0 | 0 | APR/MAY/JUNE | 74                             | 0   |  |
|                              |   |   |   |              |                                |     |  |

#### GOALS AND ACTUAL NEW CLUBS CUMULATIVE



### GOALS AND ACTUAL MEMBERS CUMULATIVE



| DROPPED CLUBS: 4  DROPPED MEMBERS |     | 67 CLUBS OF 176 ADDED 1 OR MORE<br>NEW MEMBERS | GENDER DISTRIBUTION  MALE 9,228 (75.63%)  FEMALE 2,973 (24.37%)  Women Percentage Fiscal Year Goal: 10% |       |
|-----------------------------------|-----|------------------------------------------------|---------------------------------------------------------------------------------------------------------|-------|
| DECEASED                          | 15  | CLICK HERE FOR CUMULATIVE                      | TOTAL FAMILY UNIT MEMBERS                                                                               | 5,374 |
| CLUB CANCELLED                    | 76  | MEMBERSHIP DATA                                |